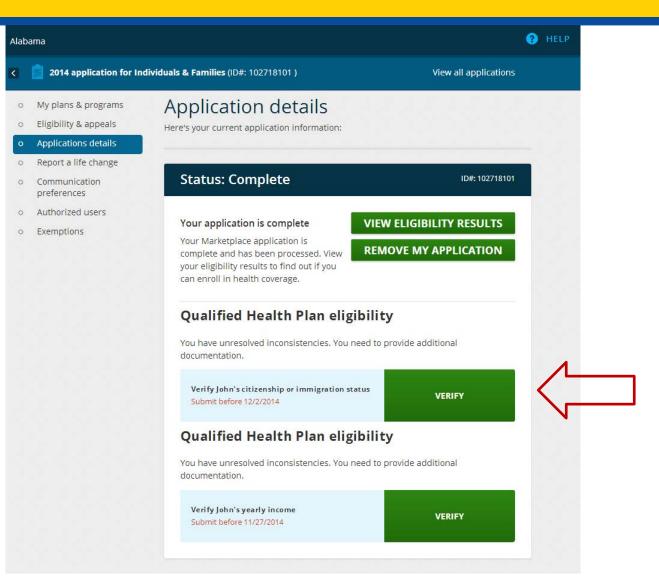

Alat

| bar | na |                              |                                                                                                                                                                                           | HELP              |
|-----|----|------------------------------|-------------------------------------------------------------------------------------------------------------------------------------------------------------------------------------------|-------------------|
|     | <  | 2014 application for Ind     | ividuals & Families (ID#: 102718101 ) View all applications                                                                                                                               |                   |
|     | 0  | My plans & programs          | Application details                                                                                                                                                                       | 2 5 2 5           |
|     | 0  | Eligibility & appeals        | Here's your current application information:                                                                                                                                              |                   |
|     | •  | Applications details         |                                                                                                                                                                                           |                   |
|     | 0  | Report a life change         |                                                                                                                                                                                           |                   |
|     | 0  | Communication<br>preferences | Status: Complete ID#: 102718101                                                                                                                                                           | 1                 |
|     | 0  | Authorized users             |                                                                                                                                                                                           |                   |
|     | 0  | Exemptions                   | Your application is complete<br>Your Marketplace application is<br>complete and has been processed. View<br>your eligibility results to find out if you<br>can enroll in health coverage. |                   |
|     |    |                              | Qualified Health Plan eligibility                                                                                                                                                         |                   |
|     |    |                              | You have unresolved inconsistencies. You need to provide additional documentation.                                                                                                        |                   |
|     |    |                              | Verify John's citizenship or immigration status<br>Submit before 12/2/2014 SUBMITTED                                                                                                      | $\langle \square$ |
|     |    |                              | Qualified Health Plan eligibility                                                                                                                                                         |                   |
|     |    |                              | You have unresolved inconsistencies. You need to provide additional documentation.                                                                                                        |                   |
|     |    |                              | Verify John's yearly income SUBMITTED                                                                                                                                                     | $\langle \Box$    |
|     |    |                              |                                                                                                                                                                                           |                   |