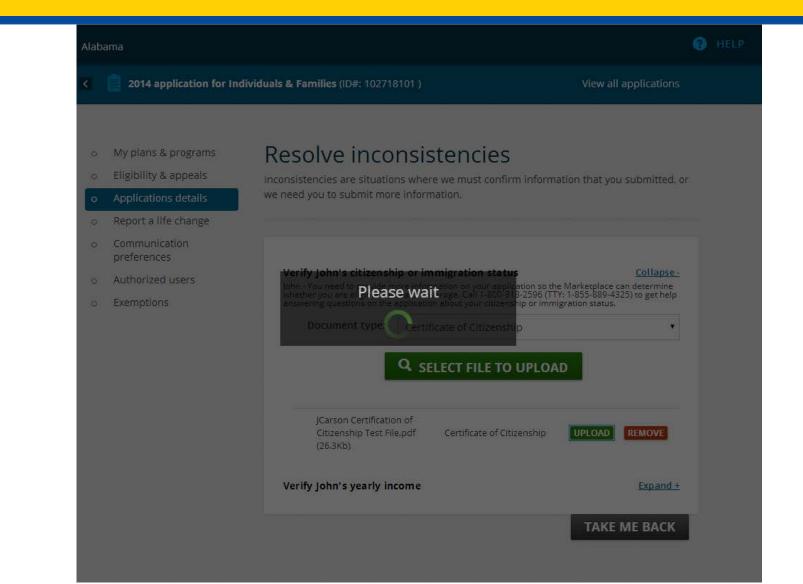

| Alab              | ama                                                                                                                                                            |                                                                                                     |                                             | ιų.                                                                                                | <b>?</b> + |
|-------------------|----------------------------------------------------------------------------------------------------------------------------------------------------------------|-----------------------------------------------------------------------------------------------------|---------------------------------------------|----------------------------------------------------------------------------------------------------|------------|
| K                 | 2014 application for Indiv                                                                                                                                     | riduals & Families (ID#: 102718101                                                                  | 1)                                          | View all applications                                                                              |            |
| Check s           | My plans & programs<br>Eligibility & appeals<br>Applications details<br>Report a life change<br>Communication<br>preferences<br>Authorized users<br>Exemptions | answering questions on the appli                                                                    | vhere we must confirm informa<br>formation. | <u>Collapse -</u><br>Marketplace can determine<br>(:1-855-889-4325) to get help<br>gration status. |            |
| upload<br>success | was                                                                                                                                                            | JCarson Certification<br>Citizenship Test File.p<br>(26.3Kb)                                        |                                             | nip                                                                                                | ~_         |
|                   |                                                                                                                                                                | Verify John's yearly incom<br>nal inconsistencies, use Exp<br>I documents. Or select Take<br>tails. | and to move on to the                       | Expand +                                                                                           |            |