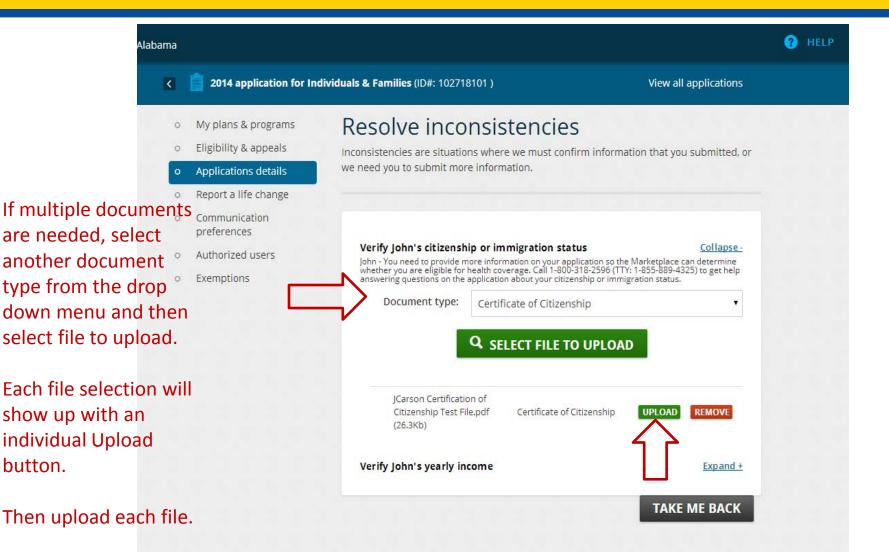

| <      | 2014 application for Ind | dividuals & Families (ID#: 102718                              | 101) Vie                                                                                                                                                       | w all applications            |
|--------|--------------------------|----------------------------------------------------------------|----------------------------------------------------------------------------------------------------------------------------------------------------------------|-------------------------------|
|        |                          |                                                                |                                                                                                                                                                |                               |
| о Му   | plans & programs         | Resolve inco                                                   | nsistencies                                                                                                                                                    |                               |
| o Eliş | sibility & appeals       | Inconsistencies are situation                                  | s where we must confirm information that                                                                                                                       | at you submitted, or          |
| o Ap   | plications details       | we need you to submit more                                     | information.                                                                                                                                                   |                               |
| o Re   | oort a life change       |                                                                |                                                                                                                                                                |                               |
|        | nmunication<br>ferences  |                                                                |                                                                                                                                                                |                               |
| o Aut  | horized users            |                                                                | p or immigration status                                                                                                                                        | Collapse -                    |
| o Exe  | mptions                  | whether you are eligible for h<br>answering questions on the a | pre information on your application so the Marketp<br>ealth coverage. Call 1-800-318-2596 (TTY: 1-855-8<br>pplication about your citizenship or immigration st | 89-4325) to get help<br>atus. |
|        |                          | Document type:                                                 | Select                                                                                                                                                         | •                             |
|        |                          |                                                                |                                                                                                                                                                |                               |
|        |                          |                                                                | SELECT FILE TO UPLOAD                                                                                                                                          |                               |

|   |                              |                                                                | 101 )                                                                                                                                   | View all applications                        |
|---|------------------------------|----------------------------------------------------------------|-----------------------------------------------------------------------------------------------------------------------------------------|----------------------------------------------|
| 0 | My plans & programs          | Resolve incor                                                  | nsistencies                                                                                                                             |                                              |
| 0 | Eligibility & appeals        | Inconsistencies are situation                                  | s where we must confirm informati                                                                                                       | on that you submitted, or                    |
| 0 | Applications details         | we need you to submit more                                     |                                                                                                                                         |                                              |
| 0 | Report a life change         |                                                                |                                                                                                                                         |                                              |
| 0 | Communication<br>preferences |                                                                |                                                                                                                                         |                                              |
| 0 | Authorized users             |                                                                | o or immigration status                                                                                                                 | <u>Collapse -</u>                            |
| 0 | Exemptions                   | whether you are eligible for h<br>answering questions on the a | re information on your application so the N<br>ealth coverage. Call 1-800-318-2596 (TTY:<br>pplication about your citizenship or immigr | 1-855-889-4325) to get help<br>ation status. |
|   |                              | Document type:                                                 | Select                                                                                                                                  |                                              |
|   |                              |                                                                | Select                                                                                                                                  |                                              |
|   |                              |                                                                | U.S. passport                                                                                                                           |                                              |
|   |                              |                                                                | U.S. public birth record<br>Certification of Report of Birth                                                                            |                                              |
|   |                              |                                                                | Consular Report of Birth Abroad                                                                                                         |                                              |
|   |                              |                                                                | Certification of Birth Abroad                                                                                                           |                                              |
|   |                              | Verify John's yearly inc                                       | U.S. Citizen Identification Card                                                                                                        |                                              |
|   |                              | verny joint's yearly inc                                       | American malan cara (1-072)                                                                                                             |                                              |
|   |                              |                                                                |                                                                                                                                         |                                              |
|   |                              |                                                                | Northern Mariana Card (I-873)<br>Certificate of Naturalization                                                                          |                                              |

| < | 2014 application for In   | dividuals & Families (ID#: 1027181                               | 01)                                                                                                                                                                                                                                                              | View all applications     |  |
|---|---------------------------|------------------------------------------------------------------|------------------------------------------------------------------------------------------------------------------------------------------------------------------------------------------------------------------------------------------------------------------|---------------------------|--|
| 0 | My plans & programs       | Resolve incor                                                    | nsistencies                                                                                                                                                                                                                                                      |                           |  |
| 0 | Eligibility & appeals     | Inconsistencies are situation                                    | s where we must confirm informati                                                                                                                                                                                                                                | on that you submitted, or |  |
| 0 | Applications details      | we need you to submit more                                       | information.                                                                                                                                                                                                                                                     |                           |  |
| 0 | Report a life change      |                                                                  |                                                                                                                                                                                                                                                                  |                           |  |
| 0 | Communication preferences |                                                                  |                                                                                                                                                                                                                                                                  |                           |  |
| Q | Authorized users          | Verify John's citizenship                                        |                                                                                                                                                                                                                                                                  | <u>Collapse -</u>         |  |
| 0 | Exemptions                | whether you are eligible for he<br>answering questions on the ap | re information on your application so the N<br>alth coverage. Call 1-800-318-2596 (TTY:<br>plication about your citizenship or immigr                                                                                                                            | ation status.             |  |
|   |                           |                                                                  |                                                                                                                                                                                                                                                                  |                           |  |
|   |                           | Document type:                                                   | Select                                                                                                                                                                                                                                                           | •                         |  |
|   |                           | Document type:<br>Verify John's yearly inc                       | Select<br>U.S. passport<br>U.S. public birth record<br>Certification of Report of Birth<br>Consular Report of Birth Abroad<br>Certification of Birth Abroad<br>U.S. Citizen Identification Card<br>American Indian Card (I-872)<br>Northern Mariana Card (I-873) | T                         |  |
|   |                           |                                                                  | Select<br>U.S. passport<br>U.S. public birth record<br>Certification of Report of Birth<br>Consular Report of Birth Abroad<br>Certification of Birth Abroad<br>U.S. Citizen Identification Card<br>American Indian Card (I-872)                                  |                           |  |

| na |                                |                                                              |                                                                                                                                                                |                                                                                                           | 0 |  |
|----|--------------------------------|--------------------------------------------------------------|----------------------------------------------------------------------------------------------------------------------------------------------------------------|-----------------------------------------------------------------------------------------------------------|---|--|
| <  | 2014 application for In        | dividuals & Families (ID#: 10271                             | 8101)                                                                                                                                                          | View all applications                                                                                     |   |  |
| 0  | My plans & programs            | Resolve inco                                                 | nsistencies                                                                                                                                                    | 1 - 1 - 1 - 1 - 1 - 1 - 1 - 1 - 1 - 1 -                                                                   |   |  |
| 0  | Eligibility & appeals          | Inconsistencies are situation                                | ons where we must confirm inform                                                                                                                               | nation that you submitted, or                                                                             |   |  |
| 0  | Applications details           | we need you to submit mo                                     | re information.                                                                                                                                                |                                                                                                           |   |  |
| 0  | Report a life change           |                                                              |                                                                                                                                                                |                                                                                                           |   |  |
| 0  | Communication preferences      |                                                              |                                                                                                                                                                |                                                                                                           |   |  |
| 0  | Authorized users<br>Exemptions | John - You need to provide r<br>whether you are eligible for | nip or immigration status<br>nore information on your application so t<br>health coverage. Call 1-800-318-2596 (7<br>application about your citizenship or imi | <u>Collapse -</u><br>the Marketplace can determine<br>TY: 1-855-889-4325) to get help<br>mirrating status |   |  |
|    |                                | Document type:                                               | Certificate of Citizenship                                                                                                                                     | •                                                                                                         | ] |  |
|    |                                | Verify John's yearly ir                                      | icome                                                                                                                                                          | Expand +                                                                                                  |   |  |
|    |                                |                                                              |                                                                                                                                                                | ТАКЕ МЕ ВАСК                                                                                              |   |  |
|    |                                |                                                              |                                                                                                                                                                |                                                                                                           |   |  |

| My Documents                              |                           |                    |       | ✓ 49 Search My                                | Documents |               |
|-------------------------------------------|---------------------------|--------------------|-------|-----------------------------------------------|-----------|---------------|
| New folder                                |                           |                    |       |                                               | !≡ ▼ [    |               |
| ame                                       | Date modified             | Туре               | Size  |                                               |           | (             |
| JCarson Certification of Citizenship Test | 08/29/2014 10:16          | Adobe Acrobat D    | 27 KB |                                               |           |               |
| JCarson Pay Stub Test File .pdf           | 08/29/2014 10:16          | Adobe Acrobat D    | 27 KB |                                               |           | าร            |
|                                           |                           |                    |       |                                               |           | s, or         |
|                                           |                           |                    |       |                                               |           | e -<br>=<br>p |
| File name: JCarson Certification of C     | üitizenship Test File.pdf | A.,                |       | <ul> <li>✓ All Files</li> <li>Open</li> </ul> | Can       | cel           |
|                                           | Verify                    | / John's yearly in | come  |                                               |           | Expand +      |
|                                           |                           |                    |       |                                               | TAKE      | ИЕ ВАСК       |