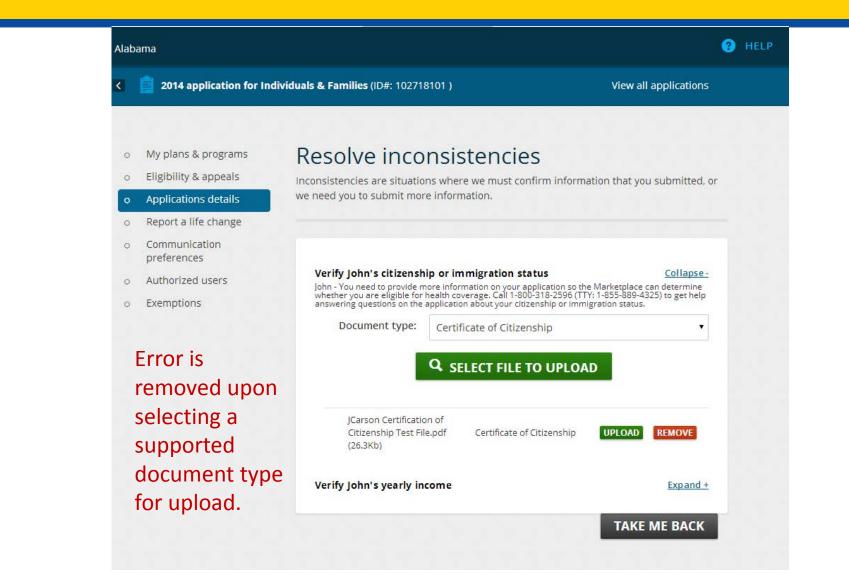

| na |                                |                                                              |                                                                                                                                                                |                                                                                                           | 0 |  |
|----|--------------------------------|--------------------------------------------------------------|----------------------------------------------------------------------------------------------------------------------------------------------------------------|-----------------------------------------------------------------------------------------------------------|---|--|
| <  | 2014 application for In        | dividuals & Families (ID#: 10271                             | 8101)                                                                                                                                                          | View all applications                                                                                     |   |  |
| 0  | My plans & programs            | Resolve inco                                                 | nsistencies                                                                                                                                                    | 1 - 1 - 1 - 1 - 1 - 1 - 1 - 1 - 1 - 1 -                                                                   |   |  |
| 0  | Eligibility & appeals          | Inconsistencies are situation                                | ons where we must confirm inform                                                                                                                               | nation that you submitted, or                                                                             |   |  |
| 0  | Applications details           | we need you to submit mo                                     | re information.                                                                                                                                                |                                                                                                           |   |  |
| 0  | Report a life change           |                                                              |                                                                                                                                                                |                                                                                                           |   |  |
| 0  | Communication preferences      |                                                              |                                                                                                                                                                |                                                                                                           |   |  |
| 0  | Authorized users<br>Exemptions | John - You need to provide r<br>whether you are eligible for | nip or immigration status<br>nore information on your application so t<br>health coverage. Call 1-800-318-2596 (7<br>application about your citizenship or imi | <u>Collapse -</u><br>the Marketplace can determine<br>TY: 1-855-889-4325) to get help<br>mirrating status |   |  |
|    |                                | Document type:                                               | Certificate of Citizenship                                                                                                                                     | •                                                                                                         | ] |  |
|    |                                | Verify John's yearly ir                                      | icome                                                                                                                                                          | Expand +                                                                                                  |   |  |
|    |                                |                                                              |                                                                                                                                                                | ТАКЕ МЕ ВАСК                                                                                              |   |  |
|    |                                |                                                              |                                                                                                                                                                |                                                                                                           |   |  |