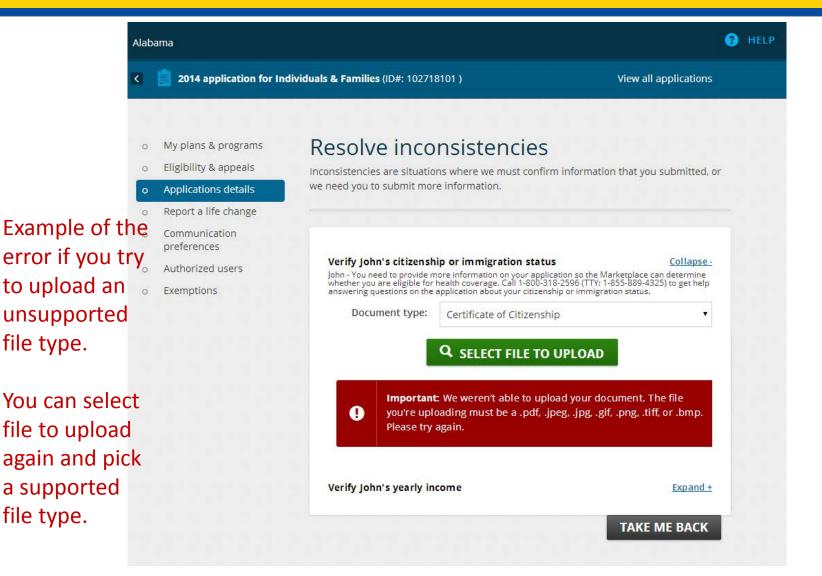

| na |                                |                                                              |                                                                                                                                                                |                                                                                                           | 0 |  |
|----|--------------------------------|--------------------------------------------------------------|----------------------------------------------------------------------------------------------------------------------------------------------------------------|-----------------------------------------------------------------------------------------------------------|---|--|
| <  | 2014 application for In        | dividuals & Families (ID#: 10271                             | 8101)                                                                                                                                                          | View all applications                                                                                     |   |  |
| 0  | My plans & programs            | Resolve inco                                                 | nsistencies                                                                                                                                                    | 1 - 1 - 1 - 1 - 1 - 1 - 1 - 1 - 1 - 1 -                                                                   |   |  |
| 0  | Eligibility & appeals          | Inconsistencies are situation                                | ons where we must confirm inform                                                                                                                               | nation that you submitted, or                                                                             |   |  |
| 0  | Applications details           | we need you to submit mo                                     | re information.                                                                                                                                                |                                                                                                           |   |  |
| 0  | Report a life change           |                                                              |                                                                                                                                                                |                                                                                                           |   |  |
| 0  | Communication preferences      |                                                              |                                                                                                                                                                |                                                                                                           |   |  |
| 0  | Authorized users<br>Exemptions | John - You need to provide r<br>whether you are eligible for | nip or immigration status<br>nore information on your application so t<br>health coverage. Call 1-800-318-2596 (7<br>application about your citizenship or imi | <u>Collapse -</u><br>the Marketplace can determine<br>TY: 1-855-889-4325) to get help<br>mirrating status |   |  |
|    |                                | Document type:                                               | Certificate of Citizenship                                                                                                                                     | •                                                                                                         | ] |  |
|    |                                | Verify John's yearly ir                                      | icome                                                                                                                                                          | Expand +                                                                                                  |   |  |
|    |                                |                                                              |                                                                                                                                                                | ТАКЕ МЕ ВАСК                                                                                              |   |  |
|    |                                |                                                              |                                                                                                                                                                |                                                                                                           |   |  |