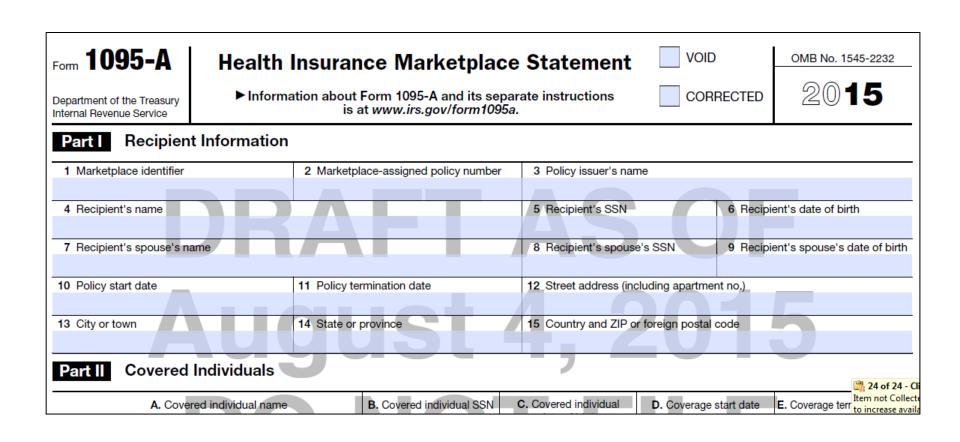

#### **Information Statements**

- Marketplace Form 1095-A, Health Insurance Marketplace Statement
- Insurers Form 1095-B, Health Coverage
- Large Employers Form 1095-C, Employer-Provided Health Insurance Coverage and Offer

### Form 1095-A